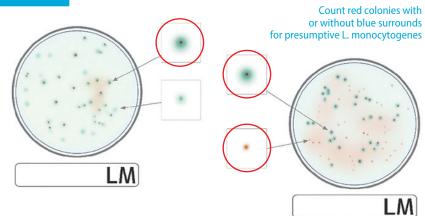

#### Quantitative:

- \*Weigh 50g solid sample and add 450mL Buffered Peptone Water (BPW ISO) to the sample
- \*Pipette 1ml of homogenized specimen n the middle of dry sheet of Compact Dry LM
- \*Incubate 24 + 2 hours at 37 + 1 °C
- \*If colonies of presumptive L. monocytogenes are not evident, incubate for additional 24 + 2 hours at 37 + 1 °C